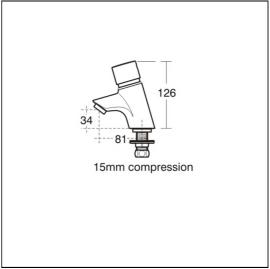

#### **Special Notes**

Inlets screwed 1/2" BSP male. Minimum inlet pressure 1 bar. Flow regulated to 3.7 litres per minute maximum.

Consideration should be given to safe hot water delivery and the use of an appropriate temperature reduction device, please see A5900AA (for use with 15mm pipework) or A5901AA (for use with 22mm pipework). Run time is adjustable from 5-20 seconds.