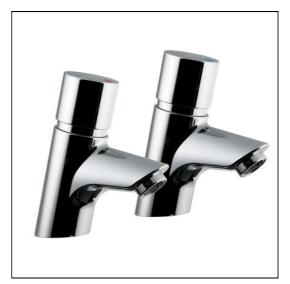

# **ILLUSTRATED**

B8267

Avon 21 inclined non-concussive washbasin pillar taps (pair) with dual hot and cold indices per tap, self closing push button, water saving anti-vandal spout regulated to 3.7 litres per minute maximum

## **ILLUSTRATED PRODUCT DETAILS**

Weights Finishes

**B8267** 2.25 KG **B8267** Chrome (AA)

**Materials** 

B8267 Chrome Plated Brass Flow rates

**B8267** 3.7 Litres per minute @ 3

bar pressure